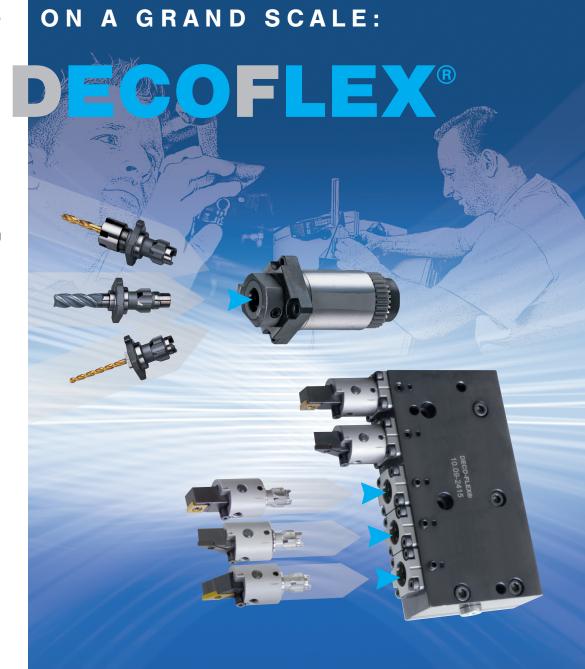

# DECOFLEX® HAS RAISED THE BAR FOR MANUFACTURING IN THE MINIATURE RANGE, DISCOVER THE DIFFERENCE.

The perfect transformation of a brilliant idea.

Until now no tooling system could combine precision and space in such a small area.

DECOFLEX® tremendously increases the efficiency of your machine tool:
SMARTER TOOLING
SOLUTIONS MADE BY
EPPINGER.

# **Flexible**

Specific adapters designed to combine with fixed and/or rotary tool holders optimize tool performance to the highest degree.