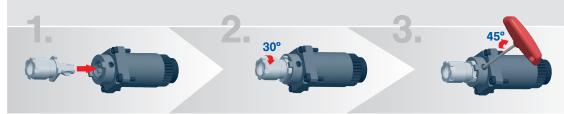

### Quick change

Utilization made simple and accurate. Adapter/tool change-over performed in seconds.

### **Economical**

Ability to pre-set tools off the machine delivers reduced set-up time and increased machine up-time.

Tool change in seconds, as simple as 1, 2, 3.