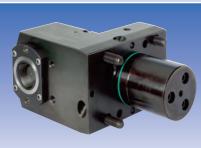

#### **Application**

- 1. Turn ring cover
- 2. Insert adapter
- 3. Tighten Torx
- 4. Done

#### **Quick Tool Change**

With preset tools the setup time can be greatly reduced Expensive machine down time is reduced to a minimum.

### **User friendly**

Effortless manual tool changes are done without special wrenches. Easy accessibility and automatic ejection guarantee a short tool exchange.