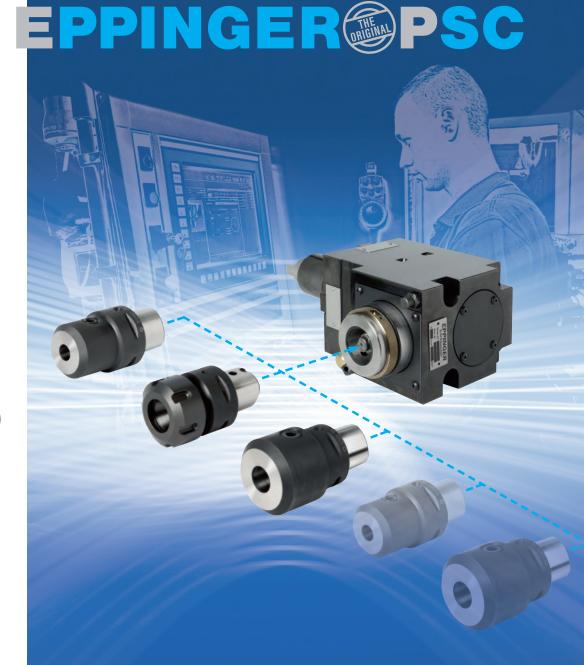

# THE WORLD'S SHORTEST PSC INTERFACE SUITABLE FOR ALL STANDARD PSC ADAPTERS

For decades the Eppinger name has been synonymous with Innovation, Precision and Reliability. Eppinger PSC has demonstrated this once more. Profit from our experience and increase your efficiency and productivity.

#### Compact

The world's shortest PSC interface demonstrates a superior torque transmission, a superb rigidity, and therefor a much improved tool accuracy.

#### **Versatile**

Suitable for fixed and rotary tools, including our PRECI-FLEX® system.