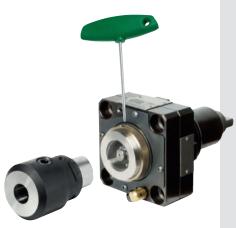

#### **Application**

- 1. Turn ring cover
- 2. Insert adapter
- 3. Tighten Torx
- 4. Done

### **User friendly**

Effortless manual tool changes are done without special wrenches. Easy accessibility and automatic ejection guarantee a short tool exchange.